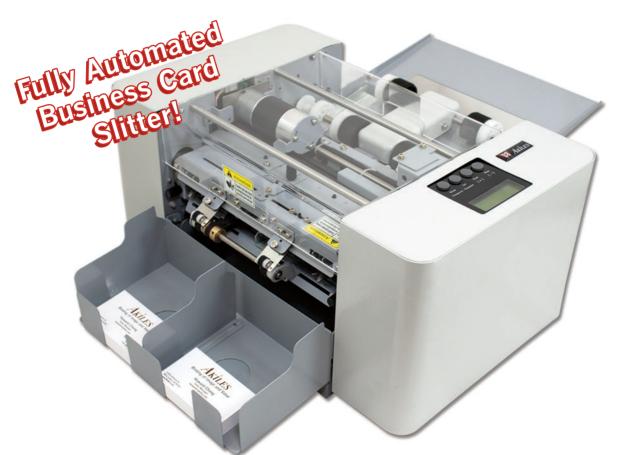

## **Automatic Business Card Slitter**

**Full Bleed Cards** Cuts & slits 10 Full Bleed business cards from a 8.5 x 11" letter-size sheet.

**6 Preset Sizes + Custom Setting** Cuts standard 3.5 x 2" business cards, along with 5 additional presets. Custom sizes also available.

**Single Pass Design** Automatically feeds and slits 50+ full bleed business cards per minute

Hardened Steel Blades Cuts up to 130 lb / 350 gsm cardstock.

The Akiles CardMac Pro business card slitter is the perfect way to produce professional business cards quickly and easily. Its easy to use control panel with LCD display and simple one-pass operation, allows you create over 50 quality business cards per minute.

## **Feeder Tray** Automatically pulls cardstock

from stack for slitting.

Hardened Steel Blades Allow you to cut up to 130 lb / 350 gsm cardstock.

Card Stacker & Waste Bin Magnetic attachment makes it simple to remove and clean. The LCD display and keypad allow you to micro adjust your cuts and toggle through multiple memory settings.

## Transparent Safety Cover

Allows operator to monitor slitting process and provides easy access for machine maintenance.

| SPECIFICATIONS        |                                                                                                                                                                            |
|-----------------------|----------------------------------------------------------------------------------------------------------------------------------------------------------------------------|
| Operation Type        | Electric                                                                                                                                                                   |
| Max Slitting Capacity | 130 lb cover / 350 gsm                                                                                                                                                     |
| Card Sizes            | 3.5" x 1.77" (A4 / Letter)<br>3.5" x 2" (A4 / Letter)<br>3.5" x 2.2" (A4 Only)<br>3.5" x 3.74" (A4 Only)<br>3.5" x 5" (A4 / Letter)<br>3.5" x (1.18" ~ 9.84") Customizable |
| Speed                 | 50+ cards / min                                                                                                                                                            |
| Dimensions            | 22" L x 15 1/2" W x 8 1/2" H                                                                                                                                               |
| Weight                | 32 lbs                                                                                                                                                                     |
| Warranty              | 1 Year                                                                                                                                                                     |