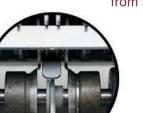

## **Feeder Tray** Automatically pulls cardstock

from stack for slitting.

Hardened Steel Blades Allow you to cut up to 130 lb / 350 gsm cardstock.

Card Stacker & Waste Bin Magnetic attachment makes it simple to remove and clean. The LCD display and keypad allow you to micro adjust your cuts and toggle through multiple memory settings.