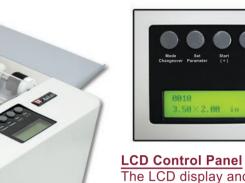

## **Feeder Tray** Automatically pulls cardstock

from stack for slitting.

Hardened Steel Blades Allow you to cut up to 130 lb / 350 gsm cardstock.

Card Stacker & Waste Bin Magnetic attachment makes it simple to remove and clean. The LCD display and keypad allow you to micro adjust your cuts and toggle through multiple memory settings.