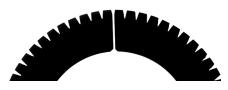

#### "V" shaped tooth

SP200

Update#

- Maximizes the distance between each tooth in perfs with a low number of teeth such as 6, 8,12 or 18.
- Increases the strength of the teeth in perfs with a high number of teeth such as 60, 72, 80 or more.
- Lower # of teeth (12-18) better for backbone on perfect bound bookssigs won't tear.

#### Also

If shaft is adjustable, a slightly wider perf cut can be made.