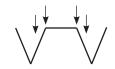

#### **Crimping perf**

- · Holds sheets together temporarily.
- Used for processing zig zag folded sheets on a gather stitcher and envelopes on a perfect binder.