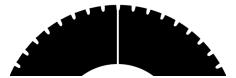

| ID      | OD        | #Teeth | Thick |
|---------|-----------|--------|-------|
| 1.250mm | 63.5mm    | 66     | .5mm  |
| Des.    | Perf      |        |       |
| Update# | 221-277-9 | 9      |       |

| ID      | OD             | #Teeth | Thick |
|---------|----------------|--------|-------|
| 1.250mm | 63.5mm         | 66     | .5mm  |
| Des.    | Perf (scallop) |        |       |
| Update# | 221-28-9       |        |       |