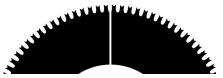

| ID      | OD        | #Teeth | Thick |
|---------|-----------|--------|-------|
| 1.250mm | 63.5mm    | 48     | .5mm  |
| Des.    | Perf      | ,      |       |
| Update# | 221-277-6 | 3      |       |

| ID      | OD         | #Teeth | Thick |
|---------|------------|--------|-------|
| 1.250mm | 63.5mm     | 48     | .5mm  |
| Des.    | Perf (scal | lop)   |       |
| Update# | 221-28-6   |        |       |