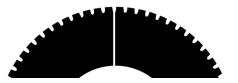

#### **PERFORATORS**

| ID      | OD                 | #Teeth | Thick |
|---------|--------------------|--------|-------|
| 1.250mm | 63.5mm             | 24     | .5mm  |
| Des.    | Perf (dbl scallop) |        |       |
| Update# | 221-28-3           |        |       |

| ID      | OD         | #Teeth | Thick |
|---------|------------|--------|-------|
| 1.250mm | 63.5mm     | 26     | .5mm  |
| Des.    | Perf (scal | lop)   |       |
| Update# | 221-28-12  | 2      |       |

| ID      | OD                 | #Teeth | Thick |
|---------|--------------------|--------|-------|
| 1.250mm | 63.5mm             | 30     | .5mm  |
| Des.    | Perf (dbl scallop) |        |       |
| Update# | 221-28-4           |        |       |