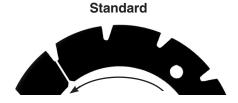

#### **Reverse Tooth**

#### Reverse

- Assumes blades are placed on upper slitter shaft.
- Holds fold together on 16 page books.