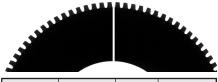

| ID      | OD        | #Teeth | Thick |
|---------|-----------|--------|-------|
| 1.250mm | 63.5mm    | 92     | 0.5mm |
| Des.    | Perf      |        |       |
| Update# | 221-277-1 | 12     |       |