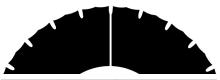

#### **PERFORATORS**

| ID      | OD                 | #Teeth | Thick |
|---------|--------------------|--------|-------|
| 1.250mm | 63.5mm             | 24     | .5mm  |
| Des.    | Perf (dbl scallop) |        |       |
| Update# | 221-28-3           |        |       |