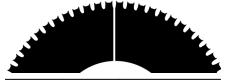

| ID      | OD        | #Teeth | Thick |
|---------|-----------|--------|-------|
| 1.250mm | 63.5mm    | 48     | .5mm  |
| Des.    | Perf      | ,      |       |
| Update# | 221-277-6 | 3      |       |

| ID      | OD         | #Teeth | Thick |
|---------|------------|--------|-------|
| 1.250mm | 63.5mm     | 48     | .5mm  |
| Des.    | Perf (scal | lop)   |       |
| Update# | 221-28-6   |        |       |

| ID      | OD        | #Teeth | Thick |
|---------|-----------|--------|-------|
| 1.250mm | 63.5mm    | 66     | .5mm  |
| Des.    | Perf      |        |       |
| Update# | 221-277-9 | 9      |       |

| ID      | OD             | #Teeth | Thick |
|---------|----------------|--------|-------|
| 1.250mm | 63.5mm         | 66     | .5mm  |
| Des.    | Perf (scallop) |        |       |
| Update# | 221-28-9       |        |       |