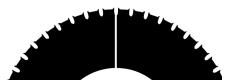

| ID      | OD        | #Teeth | Thick |
|---------|-----------|--------|-------|
| 1.250mm | 63.5mm    | 92     | 0.5mm |
| Des.    | Perf      |        |       |
| Update# | 221-277-1 | 12     |       |