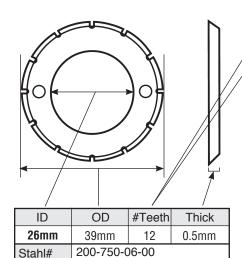

| ID      | OD         | #Teeth | Thick |
|---------|------------|--------|-------|
| 1.250mm | 63.5mm     | 26     | .5mm  |
| Des.    | Perf (scal | lop)   |       |
| Update# | 221-28-12  | 2      |       |