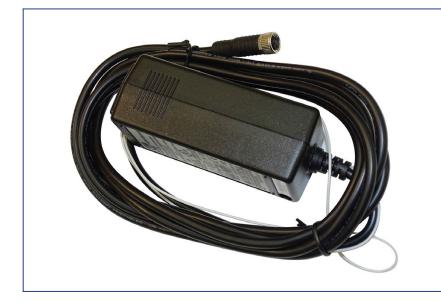

## Product Code: A900IPS-SM2MS

Meech offer a suitable Switchmode Power Adaptor for the Hyperion 929IPS, 971IPS and 924IPS Bars.

The Switchmode Power Adaptor takes the local electricity supply and converts it into a stable and filtered 24V DC output. The adapter is very versatile, accepting a wide range of input voltages from 100V to 240V AC and either 47 or 63 Hz.

## **Technical Characteristics**

| Input Range        | 100 - 240V AC                            |
|--------------------|------------------------------------------|
| Frequency          | 47 - 63 Hz                               |
| Input Current      | 0.4 A rms Max                            |
| Maximum Power      | 15 W                                     |
| Output Voltage     | 24V DC                                   |
| Output Current Max | 0.62A                                    |
| Protection         | Over voltage and over current protection |
| Dimensions         | 38mm x 35mm x 90mm excluding cables      |
| Input Connector    | IEC 60320 C5 Socket                      |
| Output             | 2000mm cable to 4 pole M8 Murr Connector |
| Certification      | CE. UL.                                  |