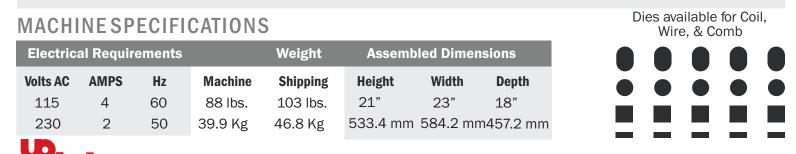

**14" ( 356 mm ) open ended extra capacity die:** Punch up to 55 sheets or 110 pages of 11 inch, 20 pound (80 gsm) bond paper. The number of sheets depends on the paper weight and punch pattern used.

**U-View waste tray:** Holds up to 150% more waste than any other table top punch & eliminates troublesome overfills.

## **PRODUCT FEATURES**

- Patented Auto Reverse Feature. Our new Overload Detection Feature triggers an auto reversing function to reduce jamming in the punch.
- Rated up to 55 sheets or 110 pages of 20 pound (80 gsm) paper. The number of sheets depends on the paper weight and punch pattern used.
- > 25 cycles per minute.
- Punch up to 5 plastic Mylar sheets regardless of hole pattern (depending on Mylar mil thickness).
- Patented "QCDS", Quick Change Die System. All punch pins easily disengage.
- "Accu-Set" paper adjustment knob for fine adjustments on odd paper sizes.