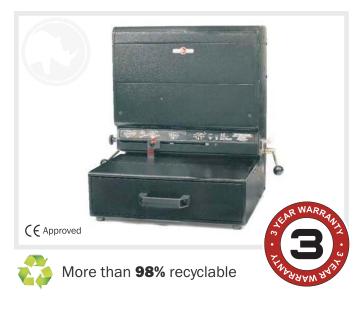

## ONYX HO7700H ULTIMA

The HD7700H Ultima is the top of the line heavy duty durable Table Top Punch that has no equal. Combining horizontal paper feeding and the Rhin-O-Tuff patented Quick Change Die System with the following exciting new features:

**14" ( 356 mm ) open ended extra capacity die:** Punch up to 55 sheets or 110 pages of 11 inch, 20 pound (80 gsm) bond paper. The number of sheets depends on the paper weight and punch pattern used.

**U-View waste tray:** Holds up to 150% more waste than any other table top punch & eliminates troublesome overfills.

**The Accu-Set Paper Stop:** Set-up all hole placements easily & accurately, even on odd sized paper.

**New Diagnostic Display Lights:** Give indications of important machine conditions.

**Built in Automatic and Manual Reverse:** Providing extra insurance to reduce costly down time & expensive service calls due to overload jams.

With these new features plus a 3 year warranty along with all of the standard features below, the HD7700H Ultima will handle any size project, large or small. Designed for high volume commercial and corporate use.