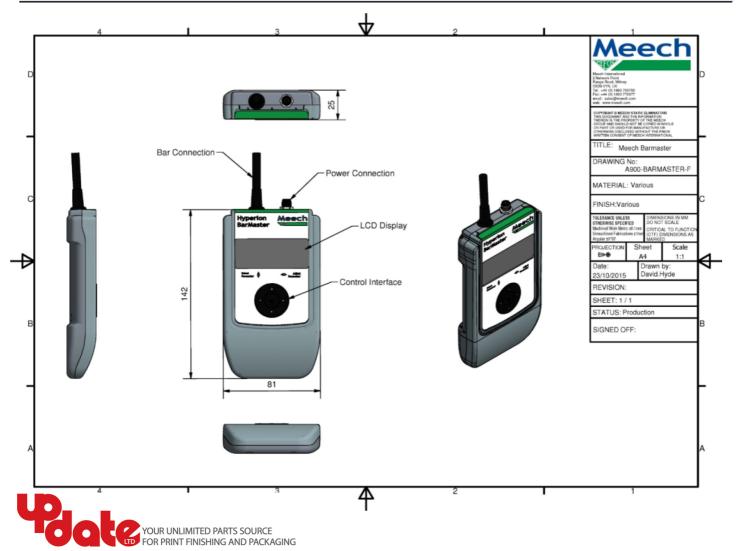

#### **Technical Characteristics**

| Dimensions (WxHxD)    | 81mm x 143mm x 25mm |
|-----------------------|---------------------|
| Construction          | ABS                 |
| Cable Length          | 2000mm              |
| Input Voltage         | 24V                 |
| Electrical Connection | 4 pin M8 Connector  |