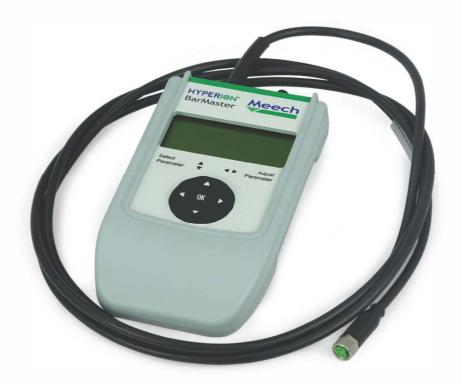

### Hyperion BarMaster Remote Programmer

Product Code: A900IPS-BARMASTER

The Hyperion BarMaster is a remote programmer designed to connect with any Hyperion product.

The BarMaster temporarily connects inline with the 24V power supply to the bar and allows adjustment of the output and clean pin alert settings. When programming is completed the BarMaster is disconnected, once re-powered the Hyperion ionisers will operate at the programmed settings.

#### **Features & Benefits**

| Universal            | Hyperion BarMaster can be used to adjust the settings of any Hyperion product.                                                    |
|----------------------|-----------------------------------------------------------------------------------------------------------------------------------|
| Hand Held Programmer | Portable and easy to carry around.                                                                                                |
| Frequency Adjustment | Frequency can be adjusted to suit different operating distances.                                                                  |
| Balance Adjustment   | Balance can be set for the most rapid static control in demanding applications or for the best balance on sensitive applications. |
| Clean Pin Alert      | Clean pin alert setting can be changed to suit the demands of the application.                                                    |
| Future Proof         | The BarMaster has been designed to be compatible with current and future<br>Hyperion products.                                    |