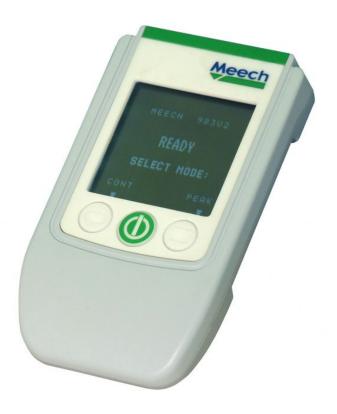

### 983v2 Static Locator

Product Code: 983v2

The Model 983v2 Static Locator provides accurate measurement of electrostatic charges. Its design enables fast response, low drift and ease of operation.

The 983v2 can operate in "Continuous" or "Peak Hold" mode to record changes in the level of charge or the highest charge detected respectively. It is suitable for use by production, maintenance, inspection and quality engineers and on any material where static charge may be an issue.

#### **Features & Benefits**

| Compact design                                      | Lightweight, pocket sized device                                              |
|-----------------------------------------------------|-------------------------------------------------------------------------------|
| Large high contrast LCD screen with digital display | Easy to read in different lighting conditions                                 |
| Continuous and Peak Hold modes                      | Can measure fluctuation in charge levels and/or the highest level detected    |
| In-built distance meter                             | Clear indication of correct operating range for consistent, accurate readings |
| Robust plastic housing                              | High durability                                                               |
| Instrument case                                     | Safe, clean storage when not in use                                           |