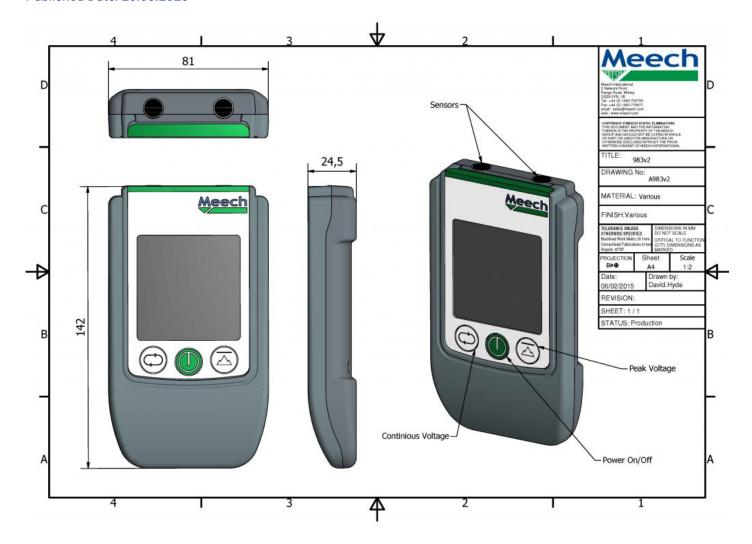

#### **Technical Characteristics**

| Dimensions        | 143mm x 81mm x 25mm (H x W x D)                                               |
|-------------------|-------------------------------------------------------------------------------|
| Weight            | 200g                                                                          |
| Construction      | Moulded plastic case, integral battery compartment, external earth connection |
| Measurement range | -200kV to 200kV at a distance of 150mm                                        |
| Accuracy          | +/-5%                                                                         |
| Battery           | 2 x AA alkaline                                                               |
| Battery life      | Approximately 10 hours of continuous use                                      |