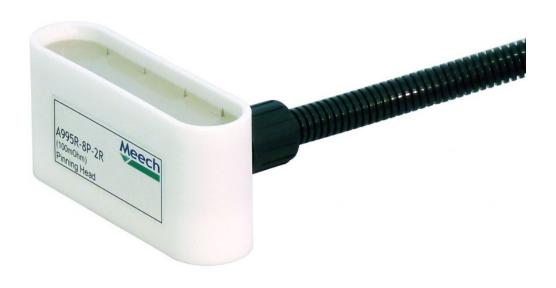

### 995 Pinning Head

Product Code: A995R-XXXX

The 995 range of Pinning Heads have been designed for use with all Meech static generators\*. All can be operated at up to 50kV and being resistively coupled, are near shockless in normal operation.

#### **Technical Characteristics**

| Dimensions         | 4P2R (L) 65mm x (W) 30mm x (H) 50mm8P2R (L) 107mm x (W) 30mm x (H) 50mm12P2R (L) 144mm x (W) 25mm x (H) 50mm |
|--------------------|--------------------------------------------------------------------------------------------------------------|
| Operating voltage  | Up to 50kV D.C.                                                                                              |
| Cable              | 2 metres of EHT cable in flexible plastic conduit as standard, longer lengths can be specified when ordering |
| Construction       | PTFE extrusion, titanium emitter pins                                                                        |
| Max temperature    | 115°C                                                                                                        |
| Power Source       | Meech Model 992v3                                                                                            |
| Operating polarity | Either +VE or -VE                                                                                            |