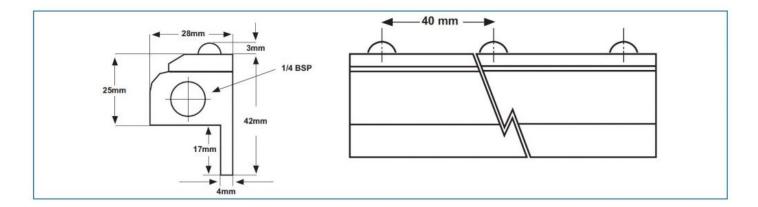

#### **Technical Characteristics**

| Dimensions         | 4P2R (L) 65mm x (W) 30mm x (H) 50mm8P2R (L) 107mm x (W) 30mm x (H) 50mm12P2R (L) 144mm x (W) 25mm x (H) 50mm |
|--------------------|--------------------------------------------------------------------------------------------------------------|
| Operating voltage  | Up to 50kV D.C.                                                                                              |
| Cable              | 2 metres of EHT cable in flexible plastic conduit as standard, longer lengths can be specified when ordering |
| Construction       | PTFE extrusion, titanium emitter pins                                                                        |
| Max temperature    | 115°C                                                                                                        |
| Power Source       | Meech Model 992v3                                                                                            |
| Operating polarity | Either +VE or -VE                                                                                            |