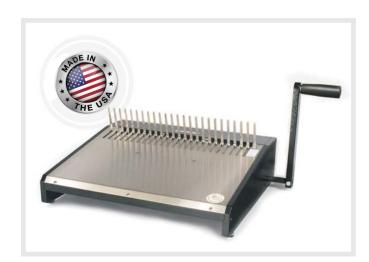

# **ONYX HD4470**

#### **COMB OPENER MODULE**

The HD4470 comb opener will open comb elements from ¼ inch to 2 inch. The HD4470 can open up to 21 element combs for documents up to 14 inches long. The HD4470 will mount on any vertical Rhin-O-Tuff OD or HD punch (optional mounting kit available).

#### **PRODUCT FEATURES**

- > Will bind up to 2 inches (51 mm) thick and 14 inches (356 mm) Wide.
- The opener has an adjustable ring opener control for repeatable comb opening positions.
- ▶ 6 Year Mechanical Warranty.