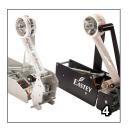

SIDE BELT CASE TAPER

#### **WIDE STANDARD CASE RANGE**

The SB-2EX's side belts are great for light or heavy weight, narrow or small boxes. It is ideal for void-fill cases where the packaged product does not support the box.

# WIDE STANDARD CASE RANGE

The SB-2EX's side belts are great for light or heavy weight, narrow or small boxes. It is ideal for void-fill cases where the packaged product does not support the box.