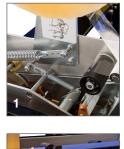

## SB-2EX SIDE BELT CASE TAPER

- Top and bottom tape heads are interchangeable and are designed for easy threading
- 2. Industrial strength roller beds move boxes consistently through the taper
- 3. Adjustable side rails and tape head offer fast and easy case changes
- 4. Top and bottom tapeheads are identical and can be removed instantly without tools. Choose from two options.