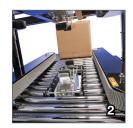

## SB-2EX SIDE BELT CASE TAPER

- Top and bottom tape heads are interchangeable and are designed for easy threading
- 2. Industrial strength roller beds move boxes consistently through the taper
- 3. Adjustable side rails and tape head offer fast and easy case changes
- 4. Top and bottom tapeheads are identical and can be removed instantly without tools. Choose from two options.