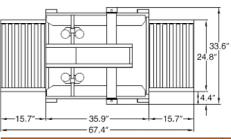

## **SB-2EX TAPING SPECIFICATIONS**

|  | Sealer Type          | Side belt, top and bottom case sealer                              |
|--|----------------------|--------------------------------------------------------------------|
|  | Machinery Makeup     | Industrial strength 12 gauge steel, powdered coated for durability |
|  | Belt Speed           | 75 fpm                                                             |
|  | Tape Speed           | 30 cases per min., depending on box size and operator efficiency   |
|  | Conveyor Height Adi. | 18.1" to 32.3"                                                     |

| <b>BOX SPECIFICATIONS</b> |                                                                                                                                                        | Length    | Width | Depth |  |
|---------------------------|--------------------------------------------------------------------------------------------------------------------------------------------------------|-----------|-------|-------|--|
| Minimum Box Size          |                                                                                                                                                        | 5″        | 4.0"  | 4.0"  |  |
| Maximum Box Size          |                                                                                                                                                        | Infinite  | 19.5" | 19.5" |  |
| Tape Size                 | $2^{\prime\prime}$ wide pressure sensitive tape, up to 15 $^{\prime\prime}$ diameter rolls, optional 3 $^{\prime\prime}$ wide tape                     |           |       |       |  |
| Tape Cartridge            | Proven design requires no lubrication, designed for simple tape threading, removable for maintenance and interchangeable with top or bottom cartridges |           |       |       |  |
| Drive Motor               | Two (2) 1/4 HP drive motors                                                                                                                            |           |       |       |  |
| Electrical Requirements   | 110 VAC, 60                                                                                                                                            | OHz, 4.0A |       |       |  |
| Agency Approvals          | CE Certifico                                                                                                                                           | ation     |       |       |  |