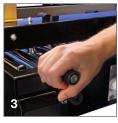

#### **CASE TAPING MADE EASY**

SB-2EX is designed and built with the customer in mind. Top and bottom tape cartridges are interchangeable and designed for easy tape threading. These machines accept 2" wide pressure-sensitive tape as a standard, or can be converted in the field with 3" tape heads for wider case taping applications. Operators can learn to use Eastey's SB-2EX case taping machine in minutes, avoiding breaks in production and downtime, saving your company money and increasing your ROI.

## SB-2EX SIDE BELT CASE TAPER

- Top and bottom tape heads are interchangeable and are designed for easy threading
- 2. Industrial strength roller beds move boxes consistently through the taper
- 3. Adjustable side rails and tape head offer fast and easy case changes
- 4. Top and bottom tapeheads are identical and can be removed instantly without tools. Choose from two options.