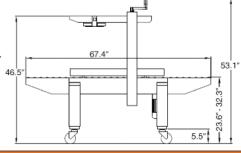

## **SB-2EX TAPING SPECIFICATIONS**

|  | Sealer Type          | Side belt, top and bottom case sealer                              |
|--|----------------------|--------------------------------------------------------------------|
|  | Machinery Makeup     | Industrial strength 12 gauge steel, powdered coated for durability |
|  | Belt Speed           | 75 fpm                                                             |
|  | Tape Speed           | 30 cases per min., depending on box size and operator efficiency   |
|  | Conveyor Height Adi. | 18.1" to 32.3"                                                     |

| <b>BOX SPECIFICATIONS</b> |                                                                                                                                                        | Length    | Width | Depth |  |
|---------------------------|--------------------------------------------------------------------------------------------------------------------------------------------------------|-----------|-------|-------|--|
| Minimum Box Size          |                                                                                                                                                        | 5″        | 4.0"  | 4.0"  |  |
| Maximum Box Size          |                                                                                                                                                        | Infinite  | 19.5" | 19.5" |  |
| Tape Size                 | $2^{\prime\prime}$ wide pressure sensitive tape, up to 15 $^{\prime\prime}$ diameter rolls, optional 3 $^{\prime\prime}$ wide tape                     |           |       |       |  |
| Tape Cartridge            | Proven design requires no lubrication, designed for simple tape threading, removable for maintenance and interchangeable with top or bottom cartridges |           |       |       |  |
| Drive Motor               | Two (2) 1/4 HP drive motors                                                                                                                            |           |       |       |  |
| Electrical Requirements   | 110 VAC, 60                                                                                                                                            | OHz, 4.0A |       |       |  |
| Agency Approvals          | CE Certifico                                                                                                                                           | ation     |       |       |  |