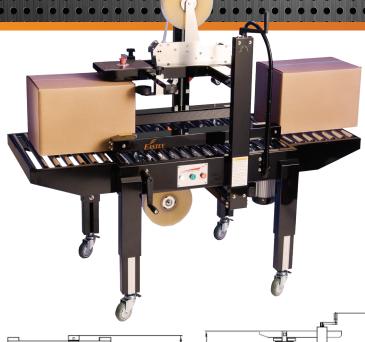

## SB-2EX SIDE BELT CASE TAPER

- Top and bottom tape heads are interchangeable and are designed for easy threading
- 2. Industrial strength roller beds move boxes consistently through the taper
- 3. Adjustable side rails and tape head offer fast and easy case changes
- 4. Top and bottom tapeheads are identical and can be removed instantly without tools. Choose from two options.

## **SB-2EX FEATURES**

- Plug-in and go operation
- Fast and easy box size changes
- Industrial strength side belts
- Interchangeable top and bottom tape cartridges
- Emergency stop button
- Adjustable leg extensions
- Casters for transportation within plant
- Front and rear pack tables to allow for case packing
- Top squeezers push top flaps together for accurate case sealing
- Powder coated 12 gauge steel
- Low maintenance, no air required