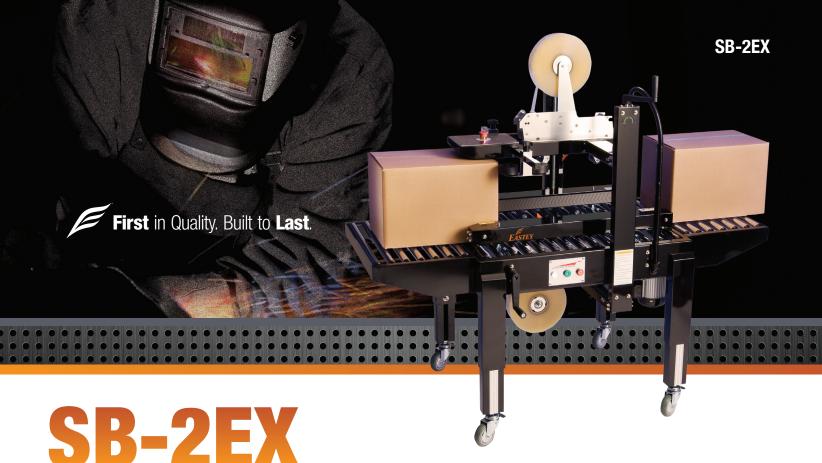

#### **MAXIMUM UPTIME**

Eastey's SB-2EX Case Taper offers the quality that you have come to rely on from Eastey. The system's unique and simple design has proven to be one of the most reliable case tapers on the market today, keeping production and maintenance efforts to a minimum and providing fast and efficient alternatives to hand taping.

SIDE BELT CASE TAPER

#### INDUSTRIAL STRENGTH OPERATION

Dual 1/4 hp drive motors, aggressive industrial strength drive belts, and roller tables make SB-2EX a workhorse that will stand up to your toughest challenges. Each case taping machine is made from 12 gauge steel that will withstand even the most rugged applications. A powder coated exterior protects the machine from abusive conditions and guarantees years of use. Best of all, the SB-2EX is CE certified, so users can be confident it will consistently provide reliable, high quality case sealing.