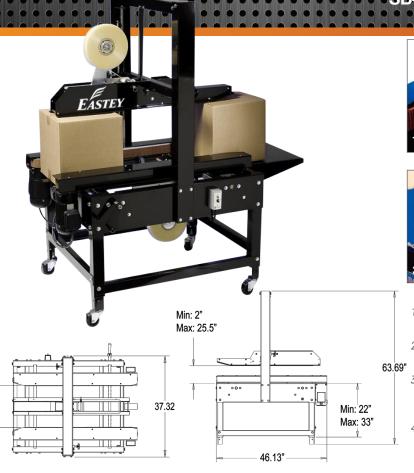

| SB-2HD FEATURES                                                                                                                    | SB-2HD TAPING SPECIFICATIONS                                                    |                                                                                                                                                         |        |       |       |  |
|------------------------------------------------------------------------------------------------------------------------------------|---------------------------------------------------------------------------------|---------------------------------------------------------------------------------------------------------------------------------------------------------|--------|-------|-------|--|
| Plug-in and go operation                                                                                                           | Sealer Type                                                                     | Side belt, top and bottom case sealer                                                                                                                   |        |       |       |  |
| Powder coated 12 gauge steel                                                                                                       | Machinery Makeup                                                                | Industrial strength 12 gauge steel, powder coated for durability                                                                                        |        |       |       |  |
| Interchangeable top and bottom tape cartridges                                                                                     | Belt Speed                                                                      | 72 feet/per minute                                                                                                                                      |        |       |       |  |
|                                                                                                                                    | Tape Speed                                                                      | 30 cases/per minute, depending on box size and operator efficiency                                                                                      |        |       |       |  |
| Industrial strength side belts                                                                                                     | Height Adjustment                                                               | Standard adjustable legs for 22.5" to 30.5" conveyor heights                                                                                            |        |       |       |  |
| <ul><li>Adjustable leg extensions</li><li>Fast and easy box size changes</li><li>No air required</li><li>Low maintenance</li></ul> | <b>BOX SPECIFICATIONS</b>                                                       |                                                                                                                                                         | Length | Width | Depth |  |
|                                                                                                                                    | Minimum Box Size                                                                |                                                                                                                                                         | 4.5"   | 4.0"  | 2.0"  |  |
|                                                                                                                                    | Maximum Box Size                                                                |                                                                                                                                                         |        | 20"   |       |  |
|                                                                                                                                    | Maximum Box Size                                                                | 1 11111111                                                                                                                                              |        |       |       |  |
| Accommodates wide box size change                                                                                                  | Tape Size                                                                       | 2" wide pressure sensitive tape, up to 15" diameter rolls, optional 3" wide tape                                                                        |        |       |       |  |
|                                                                                                                                    | Tape Cartridge                                                                  | Proven design requires no lubrication, tips back for simple tape threading, removable for maintenance and interchangeable with top or bottom cartridges |        |       |       |  |
|                                                                                                                                    | Air Requirements                                                                | None                                                                                                                                                    |        |       |       |  |
|                                                                                                                                    | Electrical Requirements                                                         | 110 VAC, 60Hz, 5.0A                                                                                                                                     |        |       |       |  |
| SB-2HD OPTIONAL ACCESSORIES                                                                                                        |                                                                                 |                                                                                                                                                         |        |       |       |  |
| Front Packing Table                                                                                                                | Solid table bolts before taping system to allow for case packing                |                                                                                                                                                         |        |       |       |  |
| Casters                                                                                                                            | Rugged wheels for transportation within plant                                   |                                                                                                                                                         |        |       |       |  |
| Top Squeezers                                                                                                                      | Designed to stabilize the box and push the top flaps together for easier taping |                                                                                                                                                         |        |       |       |  |
| Stainless Finish                                                                                                                   | Complete stainless finish                                                       | Complete stainless finish to meet specific application requirements                                                                                     |        |       |       |  |

1 (800) 835-9344

info@eastey.com

(763) 428-4846 www.eastey.com

Min: 4.5"

Max: 19.5'