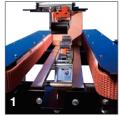

# SB-2HD SIDE BELT CASE TAPER

- 1. Industrial strength drive belts move boxes consistently through the taper
- 2. Adjustable side rails and tape head offer fast and easy case changes
- 3. Top and bottom tape heads are interchangeable and tip back for easy threading
- 4. Top and bottom tapeheads are identical and can be removed instantly without tools. Choose from two options.