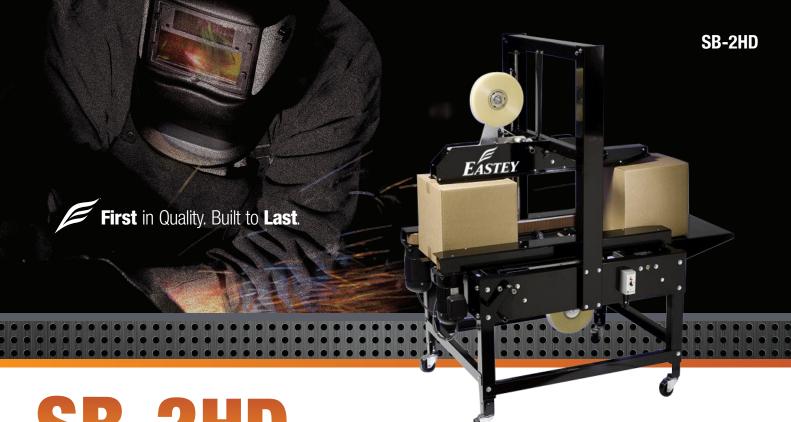

# SB-2HD SIDE BELT CASE TAPER

# **MAXIMUM UPTIME**

The SB-2HD offers the quality that you have come to rely on from Eastey. The system's unique and simple design has proven to be one of the most reliable case tapers on the market today, keeping production and maintenance efforts to a minimum and providing fast and efficient alternatives to hand taping.

# **WIDE STANDARD CASE RANGE**

The SB-2HD's side belts are great for light or heavyweight, narrow or small boxes. The system is ideal for void fill cases where the packaged product does not support the box. SB-2HD is designed to handle boxes that most other case tapers can't.