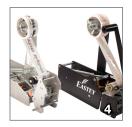

# SB-2HD SIDE BELT CASE TAPER

- 1. Industrial strength drive belts move boxes consistently through the taper
- 2. Adjustable side rails and tape head offer fast and easy case changes
- 3. Top and bottom tape heads are interchangeable and tip back for easy threading
- 4. Top and bottom tapeheads are identical and can be removed instantly without tools. Choose from two options.